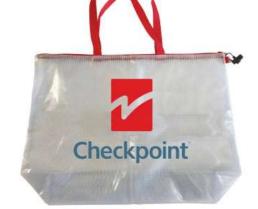

# Shopping Security Bag

The Shopping Security Bag is a personalised bag closed by a banded hard tag. It enables 2 main applications: security bag or shopping bag.

This solution can be used as a security bag at the entrance of the store to fit personal belongings (shopping bags from other stores, etc.) and as a shopping bag to fit products from the store where no shopping baskets are available. The Shopping Security Bag is available in 2 different format (vertical and horizontal).

#### **KEY FEATURES:**

- Personalised security bag
- · Personalised shopping bag
- Improves brand awareness
- Versatility
- Standard Locking system

Improved brand awareness at entrance and POS